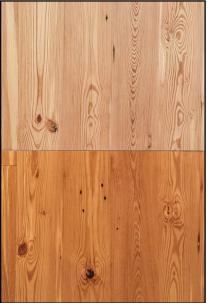

# Reclaimed #2 Flatsawn Heart Pine

This reclaimed flatsawn Heart Pine flooring contains character-driving knots of  $\pm 1.5''$  (measured in the narrow dimension), occasional nail holes, minimal light checking, and mineral staining. Growth ring concentration is eight to the inch and greater.

#### Grain

Straight, with typical old-growth irregularities and figure. 90% + heartwood content.

#### Color

Heartwood ranges from delicate yellows through oranges and into red and reddish-brown. Sapwood is a pleasant yellowish-white.

#### Character

Knots  $\pm 1.5''$  (measured in the narrow dimension), and small nail holes, some mineral staining. Minor, if any, checking.