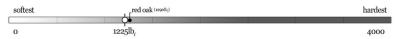

#### Hardness & Stability

A moderately hard and stable wood. 1225lb<sub>f</sub>  $^{anecdotal}$  on the Janka hardness scale. ~2.56 pounds per square foot.